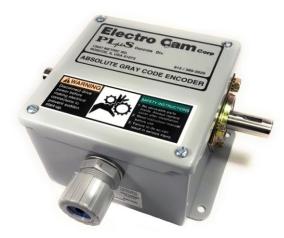

## **ABSOLUTE GRAY CODE ENCODER**

# **Now Rated for Extreme Cold Applications**

Our heavy-duty industrial Encoders just became even more durable! We've extended the operating temperature down to - 40 °C

PS-4456-12-DDP-MLU-T (NEMA 4X)

PS-4256-12-DDP-MLU-T (NEMA 12)

- ✓ Ideal for Cold Environments
- ✓ Rugged Steel Enclosure
- ✓ Long Term Reliability
- MLU adds extra protection for input voltage
- adds Extreme Cold temperature operation -T

#### **Features**

- Absolute 8 Bit Sourcing\* Outputs
- Rugged Steel Enclosure
- 3/4" Shaft with Ball Bearings
- NEMA 12 or NEMA 4X