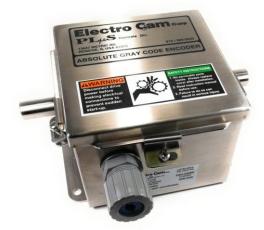

## **ABSOLUTE GRAY CODE ENCODER**

# **Now Rated for Extreme Cold Applications**

Our heavy-duty industrial Encoders just became even more durable! We've extended the operating temperature down to - 40 °C

PS-4456-12-DDP-MLU-T (NEMA 4X)

PS-4256-12-DDP-MLU-T (NEMA 12)

- ✓ Ideal for Cold Environments
- ✓ Rugged Steel Enclosure
- ✓ Long Term Reliability
- MLU adds extra protection for input voltage
- adds Extreme Cold temperature operation -T

#### **Features**

- Absolute 8 Bit Sourcing\* Outputs
- Rugged Steel Enclosure
- 3/4" Shaft with Ball Bearings
- NEMA 12 or NEMA 4X